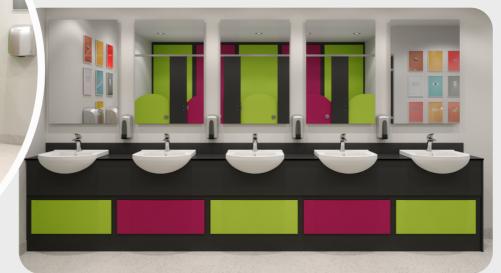

#### Inspiration - Design

Shaped doors with **square cut dividers**Dividers 1100mm in height

#### Shared Design / Features

Doors 1100mm to bottom of shape Pilasters 1800mm in height Ground clearance 150mm Overall height 1950mm

#### Two Board Material / Cost Options

• Moisture Resistant MFC (MR MFC)

Mid cost - medium usage dry areas Lipped with a 2mm protective edging

• Solid Grade Laminate (SGL)

Upper cost range - suitable for all environments Virtually unbreakable and 100% waterproof Edges machined to a radius - solid black core

#### **Cubicle Furniture**

Supplied with a high quality furniture MR MFC Cubicles - silver furniture as standard SGL Cubicles - powder-coated silver or black