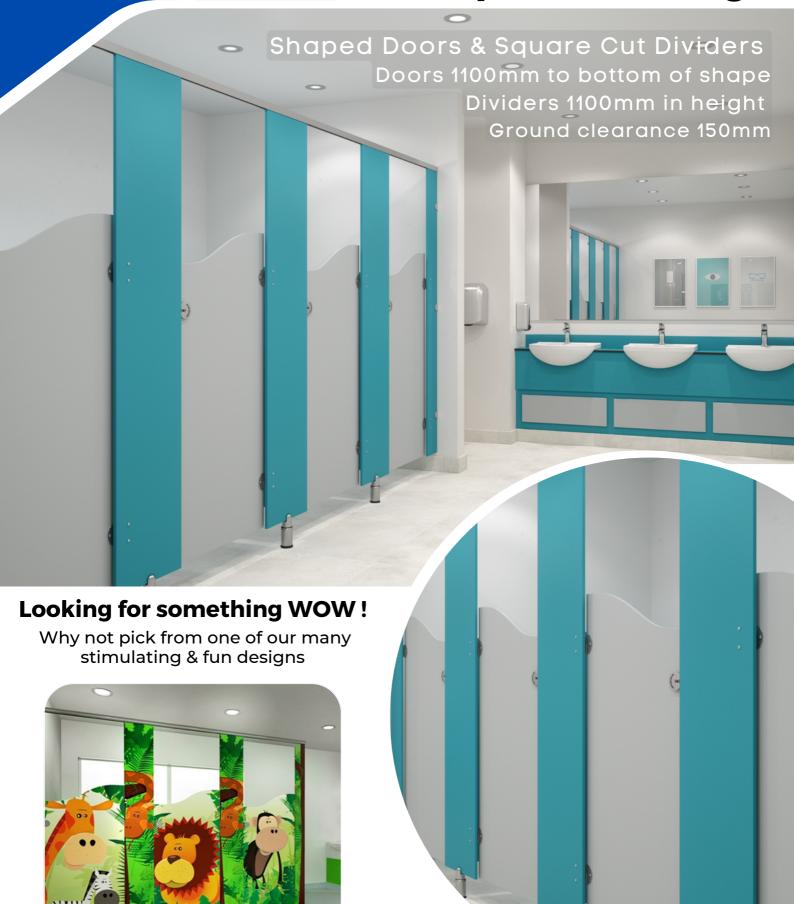

#### Reduced Height Cubicles

Our range of Reduced Height Cubicles have been designed with two key features in mind - USER PRIVACY & ADULT SUPERVISION

#### Design

Square cut doors & dividers Doors & dividers 1000mm in height Pilasters 1800mm in height Ground clearance 150mm Overall height 1950mm

#### Single Board Material / Cost Option

• Standard Grade MFC

Low to Mid cost - low to medium usage dry areas Lipped with a 2mm protective edging

#### Cubicle Furniture

Supplied with budget range aluminium furniture

HELPING TO MAKE A VISIT TO THE TOILET A PLEASANT EXPERIENCE.

SPECIALISTS IN WASHROOM REFURBISHMENTS